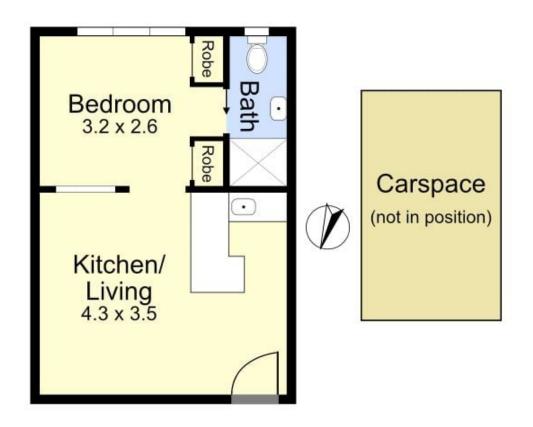

## 13/55 Napier Street FITZROY VIC

Favourably positioned close to vibrant Gertrude, Smith & Brunswick Streets, this fantastic residence is the ideal first home, Inner-City pad or rental investment.

Prime top floor spot, the light filled apartment features an open plan living/dining room, kitchen with meals, bedroom with robes, ensuite bathroom and prized car parking.