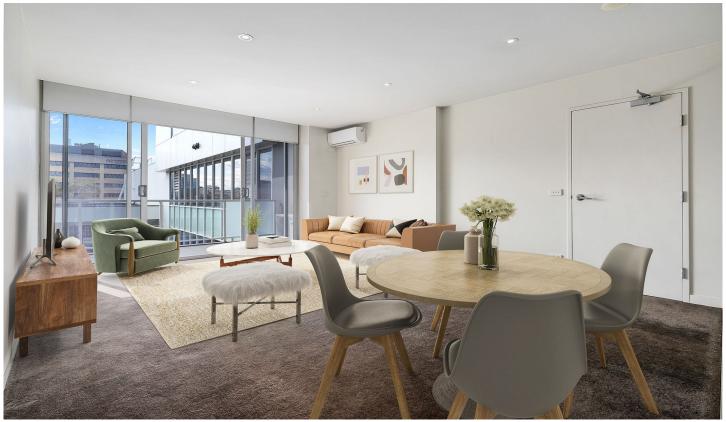

## 406/40 Stanley Street COLLINGWOOD VIC

A vibrant lifestyle is what's on offer, when you reside close to the excitement of Smith & Gertrude.

The residence boasts a spacious design and a favourable North facing aspect, with views over district.

Showcasing a large open plan living/dining room, opening onto a long balcony/terrace, modern kitchen with stainless steel appliances, bedroom with robes, spacious study/workspace

and central bathroom with double shower.

Combining split system heating and cooling, secure intercom entry, convenient lift access and traditional car park (not a stacker).

A coveted location, close to popular restaurants, cafes, bars, exhilarating nightlife, boutique retailers, public transport options and parkland.