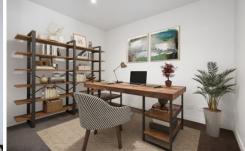

Showcasing a large open plan living/dining room, opening onto a long balcony/terrace, modern kitchen with stainless steel appliances, bedroom with robes, spacious study/workspace

and central bathroom with double shower.