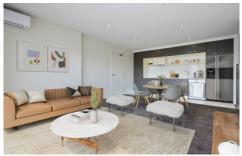

Showcasing a large open plan living/dining room, opening onto a long balcony/terrace, modern kitchen with stainless steel appliances, bedroom with robes, spacious study/workspace

and central bathroom with double shower.

Combining split system heating and cooling, secure intercom entry, convenient lift access and traditional car park (not a stacker).

A coveted location, close to popular restaurants, cafes, bars, exhilarating nightlife, boutique retailers, public transport options and parkland.