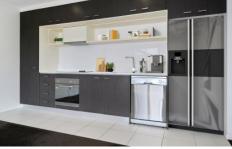

Showcasing a large open plan living/dining room, opening onto a long balcony/terrace, modern kitchen with stainless steel appliances, bedroom with robes, spacious study/workspace

and central bathroom with double shower.