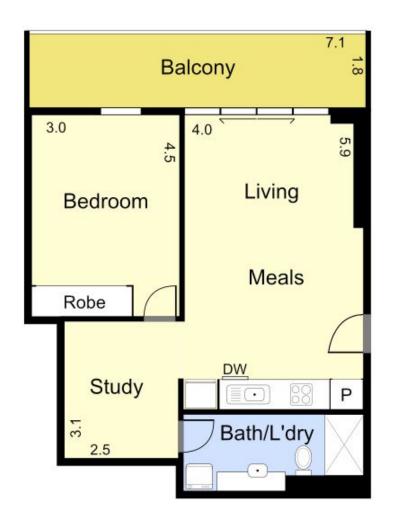

## 406/40 Stanley Street COLLINGWOOD VIC

A vibrant lifestyle is what's on offer, when you reside close to the excitement of Smith & Gertrude.

The residence boasts a spacious design and a favourable North facing aspect, with views over district.

Showcasing a large open plan living/dining room, opening onto a long balcony/terrace, modern kitchen with stainless steel appliances, bedroom with robes, spacious study/workspace

and central bathroom with double shower.

Combining split system heating and cooling, secure intercom entry, convenient lift access and traditional car park (not a stacker).

A coveted location, close to popular restaurants, cafes, bars, exhilarating nightlife, boutique retailers, public transport options and parkland.