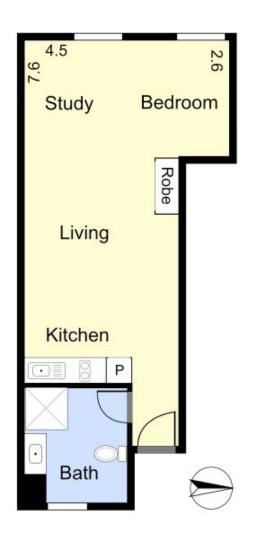

## 304/45 Victoria Parade COLLINGWOOD VIC

Prime lifestyle position, bordering East Melbourne, this amazing residence is sure to attract your attention.

Cambridge Court attracts some fantastic rent returns, offering investors above average yields, currently rented on a month to month tenancy of \$325pw. Sporting a favourable extra-large open plan design.

The building features beautiful period features, secure entrance and located close to Universities, boutique retailers, public transport options, restaurants, galleries and parkland.