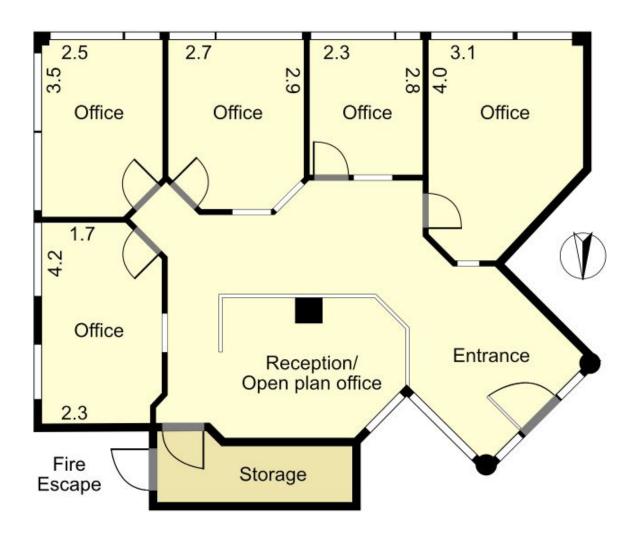

## 606/1 Princess Street KEW VIC

- Generous Floor Area of \*95sqm
- Multi 5 Room Office, plus huge Reception Area (potential for more rooms)
- Open space area
- Handy Storage RoomGreat natural light
- Ideal for medical consulting or professional office suite
- Vibrant "Kew Junction" Business Precinct
- Close to public transport options, boutique retail, tranquil bike trails and parkland
- The building features security entrance, convenient lift access, gymnasium
- Prized car park included
- \*Approx