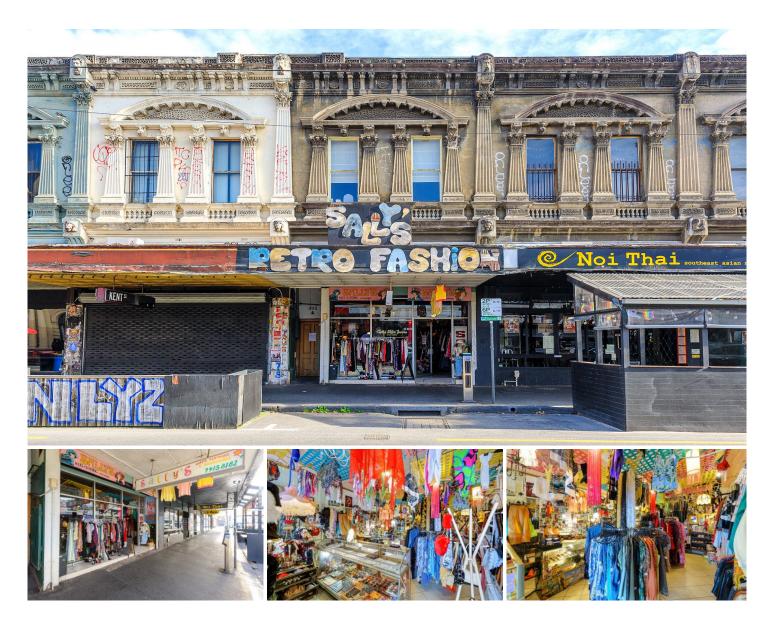

## 203 Smith Street FITZROY VIC

Fantastic opportunity to secure this impressive double storey shop & dwelling.

Favourably positioned in one of Melbourne's most sought-after retail strips.

Vibrant "Smith Street? showcases some of the best galleries, cafes, bars, restaurants and boutique fashion retailers

- ? Land Size 115sqm\*
- ? Building 230sqm\*
- ? Zoning Commercial 1
- ? Current Income of \$65,000pa\*
- ? Remarkable Investment prospects
- ? Vibrant location, close to some of Melbourne's favourite restaurants, cafes, bars and galleries
- ? Make your mark, in this premier location

Securely Leased at \$65,000pa\* +GST until 10th

Price : Contact the agent

Building Size : 230 sqm

Land Size : 115 sqm View : https://ww

: https://www.petermarkovic.com.au/sale/ vic/inner-city/fitzroy/commercial/retail/80