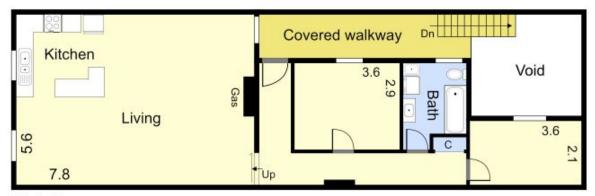

secure this impressive double storey shop & dwelling.

Favourably positioned in one of Melbourne's most sought-after retail strips.

Vibrant "Smith Street? showcases some of the best galleries, cafes, bars, restaurants and boutique fashion retailers

- ? Land Size 115sqm\*
- ? Building 230sqm\*
- ? Zoning Commercial 1
- ? Current Income of \$65,000pa\*
- ? Remarkable Investment prospects
- ? Vibrant location, close to some of Melbourne's favourite restaurants, cafes, bars and galleries
- ? Make your mark, in this premier location

Securely Leased at \$65,000pa\* +GST until 10th

Price : Contact the agent

Building Size : 230 sqm

Land Size : 115 sqm View : https://ww

: https://www.petermarkovic.com.au/sale/ vic/inner-city/fitzroy/commercial/retail/80

44861



Antonio Lorusso 0477220003



First Floor





**Ground Floor**