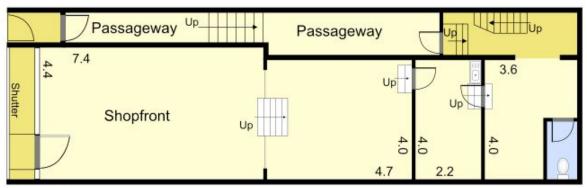

ressive double storey shop & dwelling.

Favourably positioned in one of Melbourne's most sought-after retail strips.

Vibrant "Smith Street? showcases some of the best galleries, cafes, bars, restaurants and boutique fashion retailers

- ? Land Size 115sqm\*
- ? Building 230sqm\*
- ? Zoning Commercial 1
- ? Current Income of \$65,000pa\*
- ? Remarkable Investment prospects
- ? Vibrant location, close to some of Melbourne's favourite restaurants, cafes, bars and galleries
- ? Make your mark, in this premier location

Securely Leased at \$65,000pa\* +GST until 10th

Price : Contact the agent

Building Size : 230 sqm

Land Size : 115 sqm View : https://ww

: https://www.petermarkovic.com.au/sale/ vic/inner-city/fitzroy/commercial/retail/80

44861



Antonio Lorusso 0477220003



First Floor





**Ground Floor**