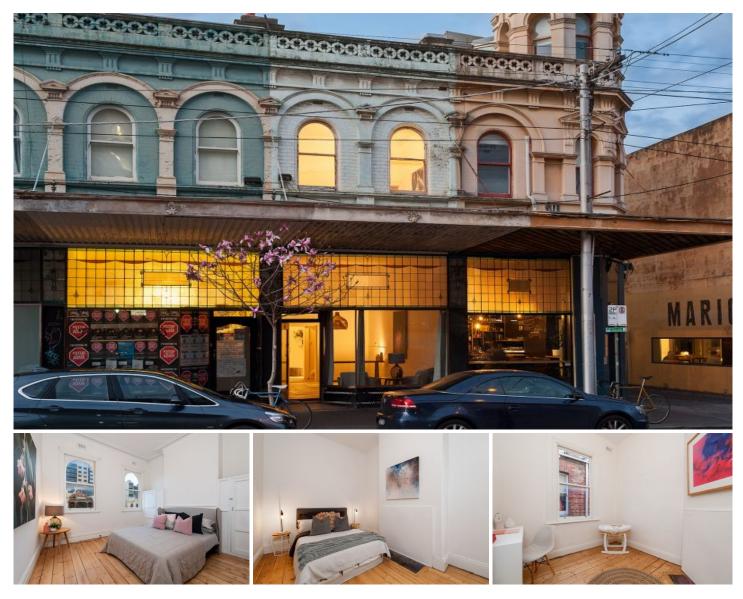

## 41 Gertrude Street FITZROY VIC

This impressive two storey Victorian (Circa 1851) has been transformed into an urban, edgy retail space with a very accommodating dwelling.

Favourably located in one of Melbourne's most sought-after retail strips, vibrant Gertrude Street showcases some of the best galleries, cafes, bars, restaurants and fashion boutiques.

The commanding property boasts 3 bedrooms, 1.5 bathrooms, living room, kitchen/meals and separate laundry.

The showroom fronting Gertrude, is just perfect for your grand retail or office plan.

Comfortable order throughout, offering scope to add value or develop further (STCA), the property retains period features, combining exposed concrete and timber floors,

## 3 🎮 2 🏪

Type : Terrace

View : https://www.petermarkovic.com.au/sale/vic/innercity/fitzroy/residential/terrace/7616679

Paul Markovic 0411866464

For full version visit the website

https://www.petermarkovic.com.au