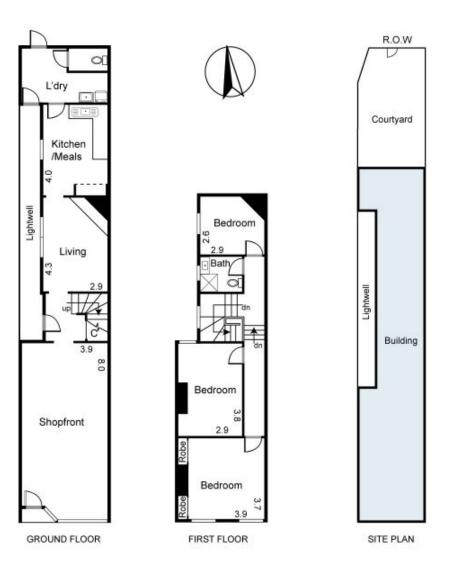

The commanding property boasts 3 bedrooms, 1.5 bathrooms, living room, kitchen/meals and separate laundry.

The showroom fronting Gertrude, is just perfect for your grand retail or office plan.

Comfortable order throughout, offering scope to add value or develop further (STCA), the property retains period features, combining exposed concrete and timber floors,