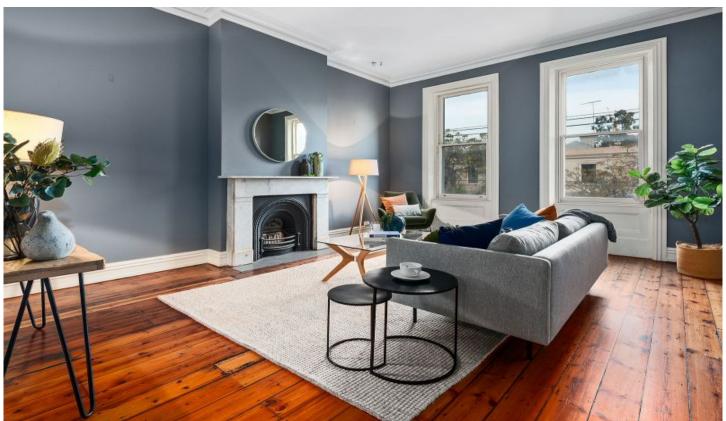

## 77 Gertrude Street FITZROY VIC

Built in the late 1800's, this magnificent Victorian with its sleek contemporary style and old world charm, is sure to attract the right attention.

Impressive showroom frontage, the retail space is just perfect for your grand plans.

Positioned in Fitzroy's premier commercial strip, the property features 3 bedrooms, entertainers dining area including split system heating/cooling, large living room and marble fireplace, with so much romantic appeal.

Combining period features typical of the era, high ceilings, quality parquetry timber flooring, antique French doors, exquisite exposed brick work, tranquil North facing courtyard/garden and handy ROW access.