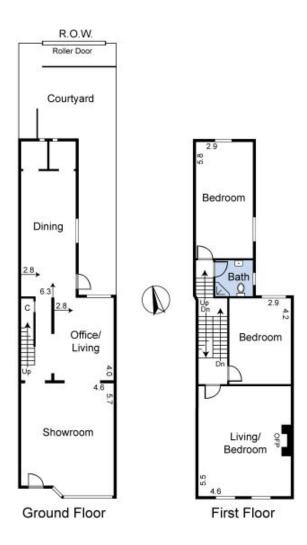

## 77 Gertrude Street FITZROY VIC

Built in the late 1800's, this magnificent Victorian with its sleek contemporary style and old world charm, is sure to attract the right attention.

Impressive showroom frontage, the retail space is just perfect for your grand plans.

Positioned in Fitzroy's premier commercial strip, the property features 3 bedrooms, entertainers dining area including split system heating/cooling, large living room and marble fireplace, with so much romantic appeal.

Combining period features typical of the era, high ceilings, quality parquetry timber flooring, antique French doors, exquisite exposed brick work, tranquil North facing courtyard/garden and handy ROW access.

Immaculate order throughout and offering scope to add further value or develop (STCA).

For full version visit the website