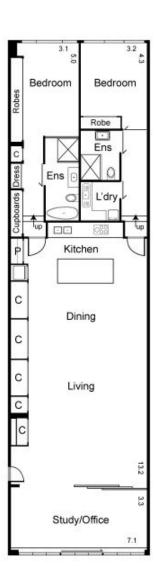

## 11/205 Johnston Street FITZROY VIC

This urban trend-setting conversion sets the bar high, with its gallery style trademark.

Huge open plan living/dining, 2 generous bedrooms, both with ensuites and North facing orientation, foyer or ideal reception area for your home/office or light-filled display room.

Built in the 1950's, the property has a rich history with previous occupants of a clothing factory, theatre and a Buddhist Temple. Renovated to perfection in 2017 sparing no expense, keeping its original features including 3.3 metre high concrete ceilings and beautiful brickwork.

The split level design combines a mix of polished concrete and traditional hardwood timber floors.

Showcasing a custom design fitout, including cool copper light fittings and range hood, imported Italian tiles, very rare