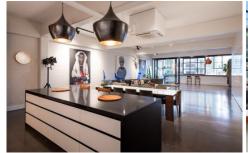

The split level design combines a mix of polished concrete and traditional hardwood timber floors.

Showcasing a custom design fitout, including cool copper light fittings and range hood, imported Italian tiles, very rare