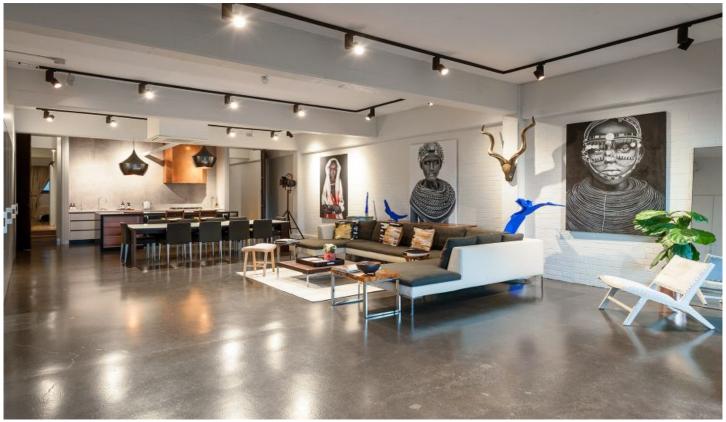

## 11/205 Johnston Street FITZROY VIC

This urban trend-setting conversion sets the bar high, with its gallery style trademark.

Huge open plan living/dining, 2 generous bedrooms, both with ensuites and North facing orientation, foyer or ideal reception area for your home/office or light-filled display room.

Built in the 1950's, the property has a rich history with previous occupants of a clothing factory, theatre and a Buddhist Temple. Renovated to perfection in 2017 sparing no expense, keeping its original features including 3.3 metre high concrete ceilings and beautiful brickwork.

The split level design combines a mix of polished concrete and traditional hardwood timber floors.

Showcasing a custom design fitout, including cool copper light fittings and range hood, imported Italian tiles, very rare