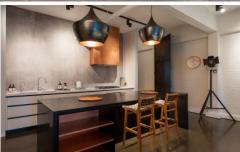

The split level design combines a mix of polished concrete and traditional hardwood timber floors.

Showcasing a custom design fitout, including cool copper light fittings and range hood, imported Italian tiles, very rare