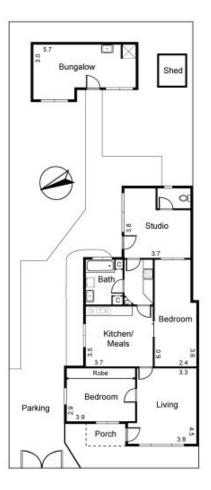

Offered in comfortable order, the home showcases 2 bedrooms, handy bungalow or 3rd bedroom, kitchen with meals, central bathroom and cosy living room.

Featuring a tranquil garden and prized side drive for off street parking.