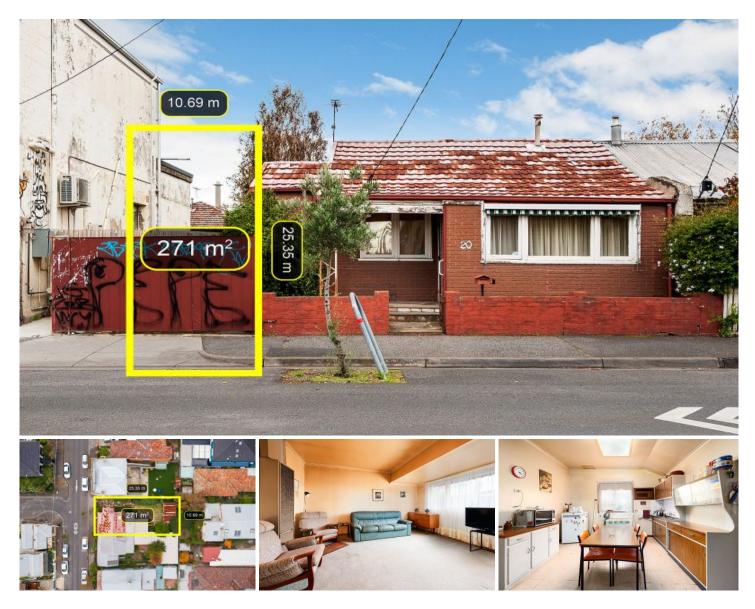

## **20 Park Street ABBOTSFORD VIC**

With an impressive \*271sqm of land and No Heritage Overlay, this is the inner city abode you have been searching for.

The residence has amazing scope to renovate/extend, land bank or capitalise on the potential to develop into a multi-unit site (STCA).

Offered in comfortable order, the home showcases 2 bedrooms, handy bungalow or 3rd bedroom, kitchen with meals, central bathroom and cosy living room.

Featuring a tranquil garden and prized side drive for off street parking.

The location is outstanding, close to parkland, Victoria Gardens shopping, popular restaurants, cafes, bars, galleries and public transport options.

Enjoy the Yarra River bike trails, Collingwood Children's