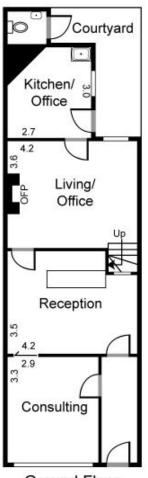

## 247 Gertrude Street FITZROY VIC

Favourably positioned, at the Paris End of one of Melbourne's most tightly held retail strips, Fitzroy's Iconic Gertrude Street.

- Double Storey Shop & 3 Bedroom Dwelling
- 6 Principle Rooms
- Flexible Commercial 1 Zoning caters to a multitude of uses (STCA)
- Comfortable order, with scope to value add
- Premiere location famous for its culinary delights, art galleries and on trend

View : https://www.petermarkovic.com.au/sale/

vic/inner-city/fitzroy/commercial/retail/75

08102

Paul Markovic 0411866464

Ground Floor

First Floor