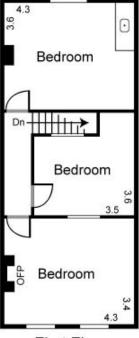

## 247 Gertrude Street FITZROY VIC

Favourably positioned, at the Paris End of one of Melbourne's most tightly held retail strips, Fitzroy's Iconic Gertrude Street.

- Double Storey Shop & 3 Bedroom Dwelling
- 6 Principle Rooms
- Flexible Commercial 1 Zoning caters to a multitude of uses (STCA)
- Comfortable order, with scope to value add
- Premiere location famous for its culinary delights, art galleries and on trend

View : https://www.petermarkovic.com.au/sale/

vic/inner-city/fitzroy/commercial/retail/75

08102

Paul Markovic 0411866464

Ground Floor

First Floor