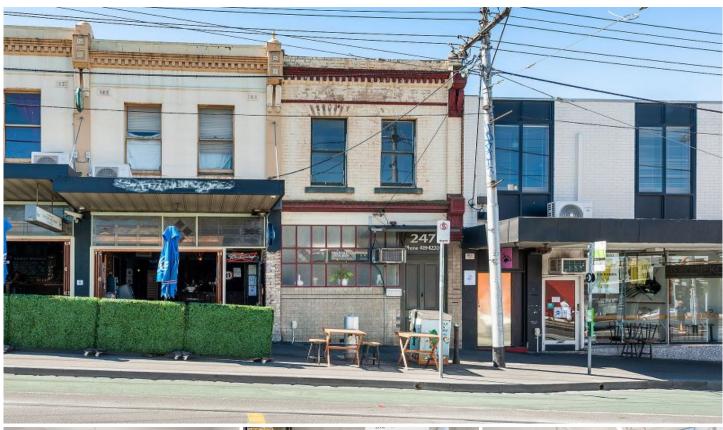

## 247 Gertrude Street FITZROY VIC

Favourably positioned, at the Paris End of one of Melbourne's most tightly held retail strips, Fitzroy's Iconic Gertrude Street.

- Double Storey Shop & 3 Bedroom Dwelling
- 6 Principle Rooms
- Flexible Commercial 1 Zoning caters to a multitude of uses (STCA)
- Comfortable order, with scope to value add
- Premiere location famous for its culinary delights, art galleries and on trend

retail

Vacant Possession

Current Covid-19 Notice

https://www.vic.gov.au/coronavirus-covid-19-restrictions-vic

For full version visit the website

Type : Retail
Price : \$ 1,250,000
Building Size : 100 sqm
Land Size : 72 sqm