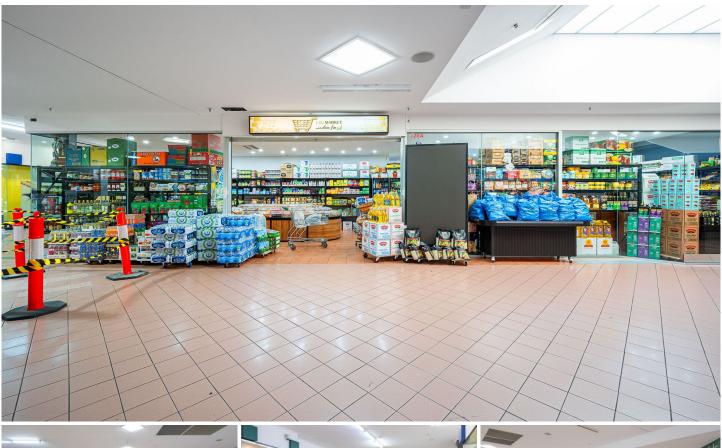

## Shop 120A/8-34 Gladstone Park Drive GLADSTONE **PARK VIC**

? In good company with National Brands like Woolworths, Aldi, Priceline, Australia Post, Commonwealth and ANZ Bank

- ? Building Area 104sqm\*
  ? Access to major arterials
  ? Just minutes from Melbourne Airport
  ? Securely Rented at \$30,680pa\*
- ? Leased until the 1st May 2026
- ? Further Options of 3 x 3 x 3 Years
- \*Approx