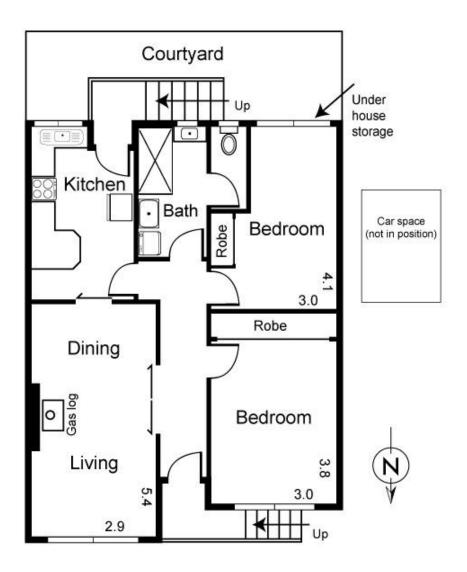

## 8/7 Passfield Street BRUNSWICK WEST VIC

Favourably positioned opposite parkland, this ideal 2 Bedroom Villa Unit is sure to please.

Showcasing a smart open plan living/dining room, separate kitchen with meals, bedrooms with built in robes and central bathroom with laundry facilities.

Combining polished timber floors, inviting gas log fire and air-conditioning.

Featuring very handy under home storage, private courtyard/garden, NBN and under cover parking.

Perfect entry point first home or terrific rental investment. Premier location, close to Moonee Valley Racecourse, Puckle Street shops and restaurants, public transport, Melbourne Zoo and CBD.