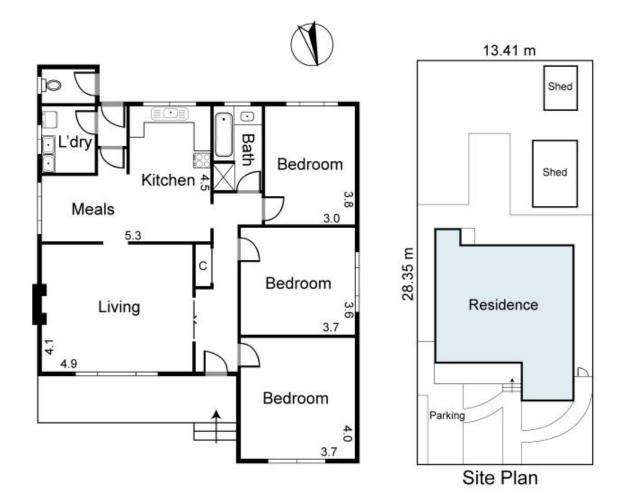

## 105 Hotham Street COLLINGWOOD VIC

With fantastic scope to renovate, extend or plan for a Medium Density Housing Development (STCA), the options are almost endless with this comfortable home on a generous block.

The residence features 3 bedrooms, spacious living, kitchen/meals with adjoining dining room and central bathroom.

With polished floors, separate laundry, 2 storage sheds, tranquil garden setting and securely leased, the property also makes for an ideal land bank investment.

## 3 📭 1 🖺 1 🗬

Type : House Price : \$ 1,450,000 Land Size : 380 sqm

View : https://www.petermarkovic.com.au/sale/vic/i

nner-city/collingwood/residential/house/748

5733

Paul Markovic 0411866464