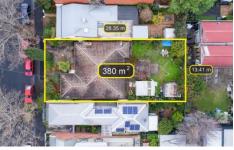

## 105 Hotham Street COLLINGWOOD VIC

With fantastic scope to renovate, extend or plan for a Medium Density Housing Development (STCA), the options are almost endless with this comfortable home on a generous block.

## 3 📭 1 🖺 1 🗬

Type : House Price : \$ 1,450,000 Land Size : 380 sqm

View : https://www.petermarkovic.com.au/sale/vic/i

nner-city/collingwood/residential/house/748

5733

Paul Markovic 0411866464