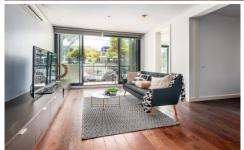

## G02/46 Cambridge Street COLLINGWOOD VIC

This superbly appointed residence, in the boutique"Haus" development, is designed by acclaimed Stoll Long Architecture.

Showcasing amazing light and space, the apartment features a huge open plan living/dining, gourmet kitchen with stone bench tops, stainless steel appliances,

2 bedrooms with built in robes and central bathroom with Euro style laundry.

The abode has Street frontage, a bright terrace, climate control cooling/heating, security entrance, convenient lift access, garage parking and handy storage.