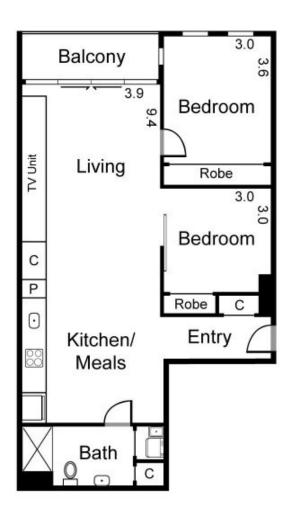

## G02/46 Cambridge Street COLLINGWOOD VIC

This superbly appointed residence, in the boutique"Haus" development, is designed by acclaimed Stoll Long Architecture.

Showcasing amazing light and space, the apartment features a huge open plan living/dining, gourmet kitchen with stone bench tops, stainless steel appliances,

2 bedrooms with built in robes and central bathroom with Euro style laundry.

The abode has Street frontage, a bright terrace, climate control cooling/heating, security entrance, convenient lift access, garage parking and handy storage.