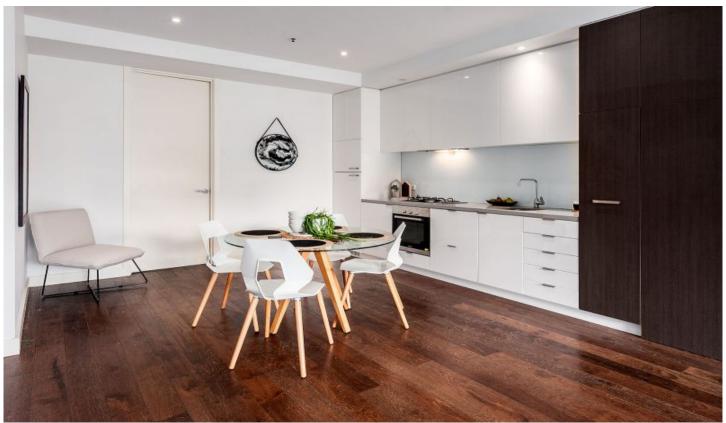

## G02/46 Cambridge Street COLLINGWOOD VIC

This superbly appointed residence, in the boutique"Haus" development, is designed by acclaimed Stoll Long Architecture.

Showcasing amazing light and space, the apartment features a huge open plan living/dining, gourmet kitchen with stone bench tops, stainless steel appliances,

2 bedrooms with built in robes and central bathroom with Euro style laundry.

The abode has Street frontage, a bright terrace, climate control cooling/heating, security entrance, convenient lift access, garage parking and handy storage.