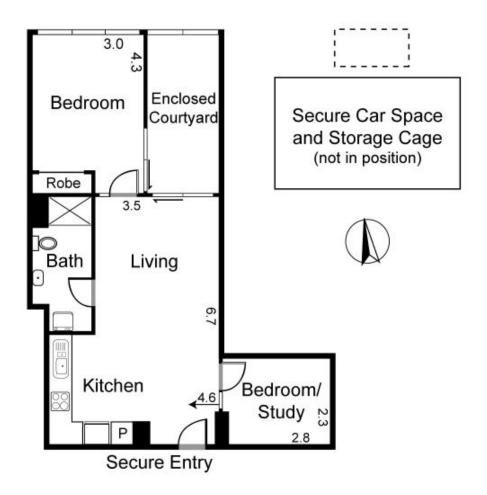

## 104/10 Trenerry Crescent ABBOTSFORD VIC

The Riviere is arguably one of the finest urban living developments, down by the banks of the tranquil Yarra River.

Our residence showcases 2 bedrooms, light filled master with robes, perfect guest bedroom or study area, central bathroom, open plan living/dining and modern kitchen with stainless steel appliances with dishwasher.

Featuring an undercover private courtyard with a favourable north facing aspect, hardwood floors, split system heating and cooling, security entrance, storage cage and garage parking for 1.

The position is outstanding, with bike trails, parkland, Dights Falls, Abbotsford Convent, public transport and boutique retail all close to hand.