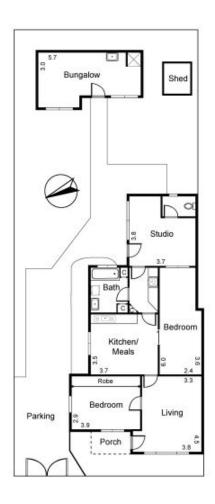

## 20 Park Street ABBOTSFORD VIC

With an impressive \*271sqm of land and No Heritage Overlay, this is the inner city abode you have been searching for.

The residence has amazing scope to renovate/extend, land bank or capitalise on the potential to develop into a multi-unit site (STCA).

Offered in comfortable order, the home showcases 2 bedrooms, handy bungalow or 3rd bedroom, kitchen with meals, central bathroom and cosy living room.

Featuring a tranquil garden and prized side drive for off street parking.