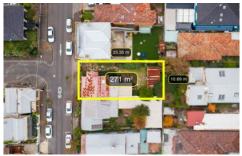

## 20 Park Street ABBOTSFORD VIC

With an impressive \*271sqm of land and No Heritage Overlay, this is the inner city abode you have been searching for.

The residence has amazing scope to renovate/extend, land bank or capitalise on the potential to develop into a multi-unit site (STCA).

## 3 📭 1 🟪 2 🗬

Type : House
Price : \$ 1,220,000
Building Size : 150 sqm
Land Size : 271 sqm

View : https://www.petermarkovic.com.au/sale/ vic/inner-city/abbotsford/residential/hous

e/7485335

Paul Markovic