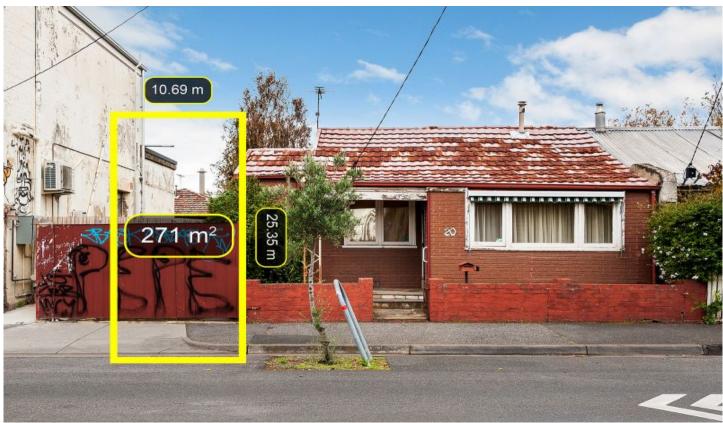

## 20 Park Street ABBOTSFORD VIC

With an impressive \*271sqm of land and No Heritage Overlay, this is the inner city abode you have been searching for.

The residence has amazing scope to renovate/extend, land bank or capitalise on the potential to develop into a multi-unit site (STCA).

## 3 📭 1 🟪 2 🗬

Type : House
Price : \$ 1,220,000
Building Size : 150 sqm
Land Size : 271 sqm

View : https://www.petermarkovic.com.au/sale/ vic/inner-city/abbotsford/residential/hous

e/7485335

Paul Markovic