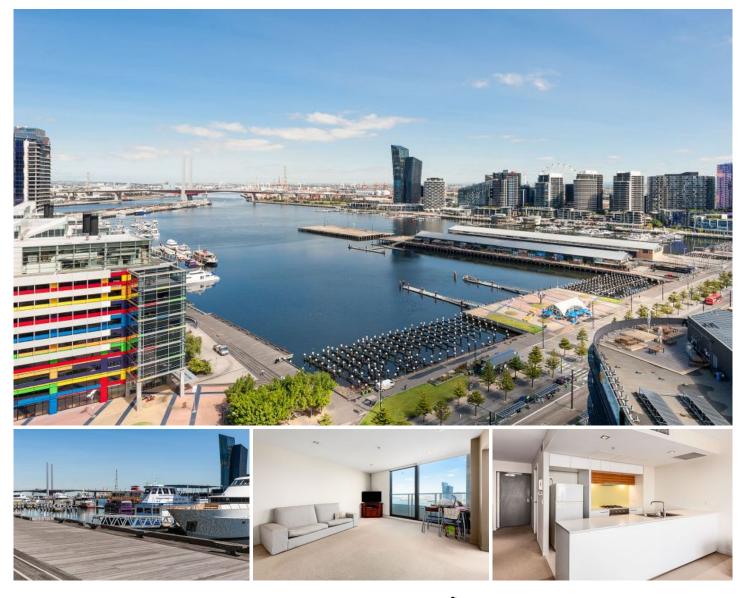

## 2010/100 Harbour Esplanade DOCKLANDS VIC

Favourably positioned on the 20th level, this spacious designer apartment is sure to please.

Showcasing a free flowing open plan living/dining, 1 bedroom with built in robes and a big study area, second living or ideal guest bedroom.

Featuring modern kitchen with stone bench tops, stainless steel gas appliances, dishwasher and central bathroom with European style laundry.

Combining spectacular views from the balcony, climate control cooling/heating, gym, concierge, video intercom, convenient lift access and car park.

Fantastic location, close to Docklands Harbour action, popular restaurants, cafes, bars, Crown Entertainment Complex, bike trails, public transport options and CBD.