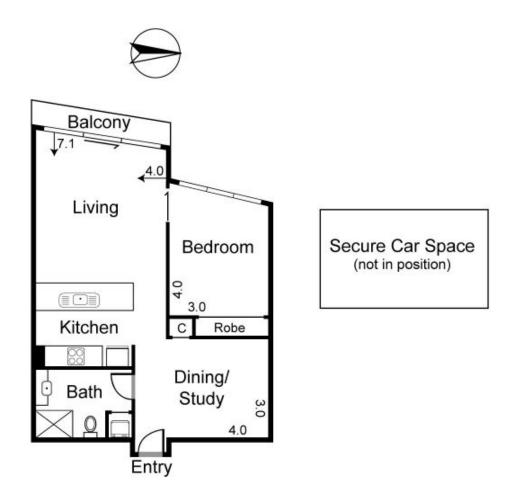

## 2010/100 Harbour Esplanade DOCKLANDS VIC

Favourably positioned on the 20th level, this spacious designer apartment is sure to please.

Showcasing a free flowing open plan living/dining, 1 bedroom with built in robes and a big study area, second living or ideal guest bedroom.

Featuring modern kitchen with stone bench tops, stainless steel gas appliances, dishwasher and central bathroom with European style laundry.

Combining spectacular views from the balcony, climate control cooling/heating, gym, concierge, video intercom, convenient lift access and car park.