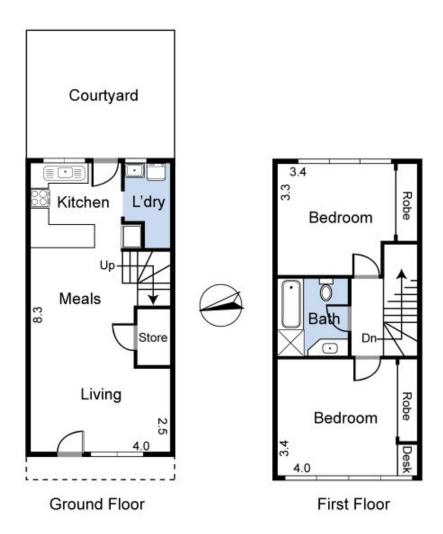

## 30/516 Moreland Road BRUNSWICK WEST VIC

Quietly tucked away at the rear of the block, this affordable residence is sure to please.

Perfect for both first home owners or astute rental investors.

This double storey townhouse showcases an open plan living/dining, kitchen with meals, 2 double bedrooms with built in robes, central bathroom, separate laundry, under stairs storage, courtyard/garden and handy off street parking.