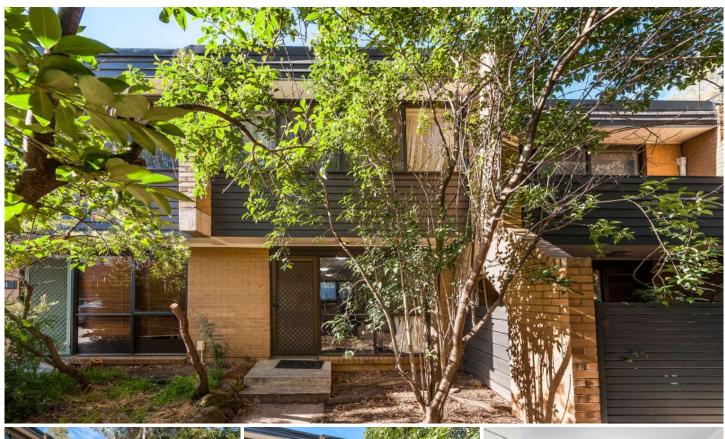

## 30/516 Moreland Road BRUNSWICK WEST VIC

Quietly tucked away at the rear of the block, this affordable residence is sure to please.

Perfect for both first home owners or astute rental investors.

This double storey townhouse showcases an open plan living/dining, kitchen with meals, 2 double bedrooms with built in robes, central bathroom, separate laundry, under stairs storage, courtyard/garden and handy off street parking.

This is the ideal urban retreat.