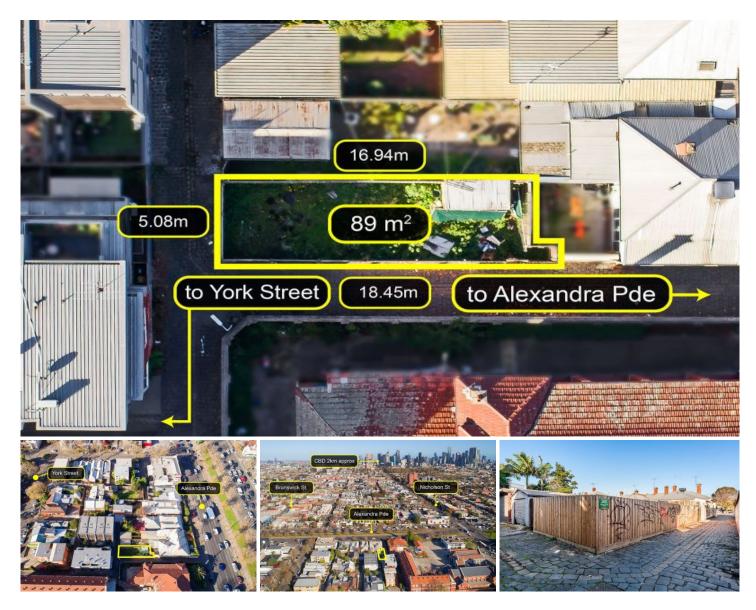

## 37A Alexandra Parade FITZROY NORTH VIC

Ideal corner position, off an urban bluestone laneway, realise your dreams of building a new home.

Vacant blocks of land in Fitzroy North are so rare, you do not want to miss this affordable entry point.

Favourable North facing rear garden, set quietly tucked away, gives you the peace and tranquillity you are looking for.

Premier location, close to popular restaurants, cafes, bars, galleries, bike trails, public transport options and parkland. Whether you choose to build now or land bank, you will be richly rewarded with this one.

| Туре  | : Land     |
|-------|------------|
| Price | :\$618,000 |
|       | ~~         |

Land Size : 89 sqm View : https://w

: https://www.petermarkovic.com.au/sale/vic/i nner-city/fitzroy-north/residential/land/74852 69