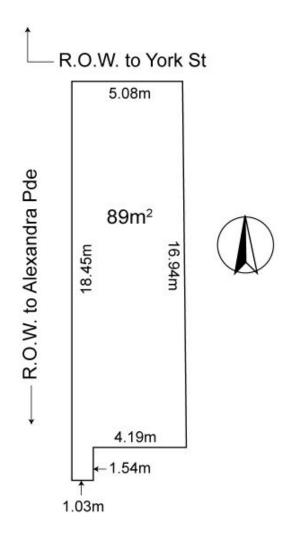

## 37A Alexandra Parade FITZROY NORTH VIC

Ideal corner position, off an urban bluestone laneway, realise your dreams of building a new home.

Vacant blocks of land in Fitzroy North are so rare, you do not want to miss this affordable entry point.

Favourable North facing rear garden, set quietly tucked away, gives you the peace and tranquillity you are looking for.

Premier location, close to popular restaurants, cafes, bars, galleries, bike trails, public transport options and parkland. Whether you choose to build now or land bank, you will be richly rewarded with this one.

| Туре  | : Land     |
|-------|------------|
| Price | :\$618,000 |
|       | ~~         |

Land Size : 89 sqm View : https://w

: https://www.petermarkovic.com.au/sale/vic/i nner-city/fitzroy-north/residential/land/74852 69