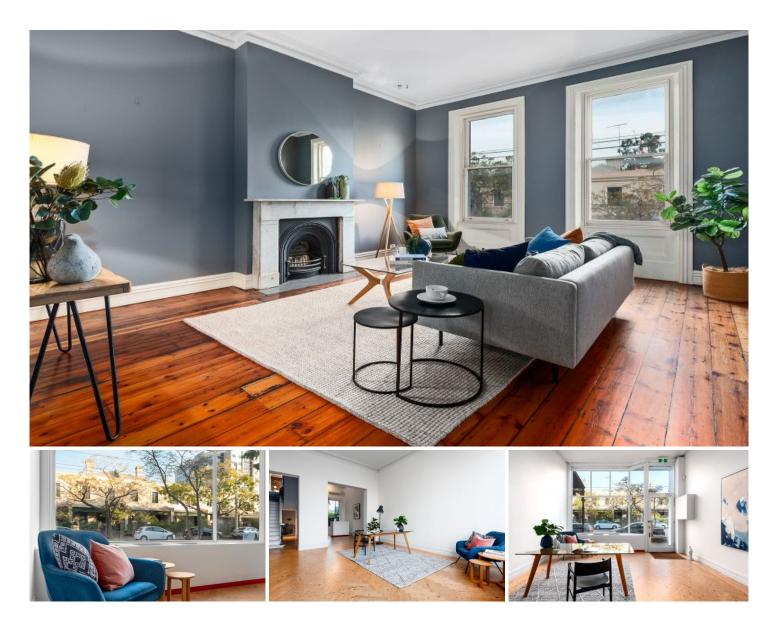

## 77 Gertrude Street FITZROY VIC

Built in the late 1800's, this magnificent Victorian with its sleek contemporary style and old world charm, is sure to attract the right attention.

Impressive showroom frontage, the retail space is just perfect for your grand plans.

Positioned in Fitzroy's premier commercial strip, the property features 3 bedrooms, entertainers dining area including split system heating/cooling, large living room and marble fireplace, with so much romantic appeal.

Combining period features typical of the era, high ceilings, quality parquetry timber flooring, antique French doors, exquisite exposed brick work, tranquil North facing courtyard/garden and handy ROW access.

Immaculate order throughout and offering scope to add further value or develop (STCA).

| Туре                 | : Offices |
|----------------------|-----------|
| <b>Building Size</b> | : 140 sqm |
| Land Size            | • 11/ som |