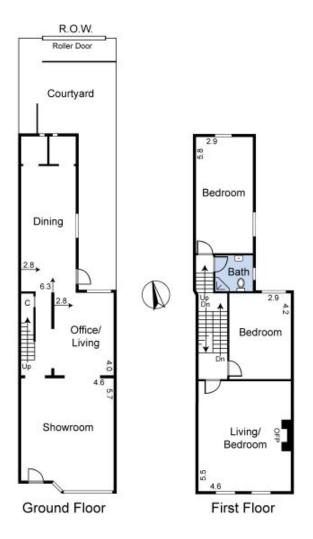

Positioned in Fitzroy's premier commercial strip, the property features 3 bedrooms, entertainers dining area including split system heating/cooling, large living room and marble fireplace, with so much romantic appeal.

Combining period features typical of the era, high ceilings, quality parquetry timber flooring, antique French doors, exquisite exposed brick work, tranquil North facing courtyard/garden and handy ROW access.

Immaculate order throughout and offering scope to add further value or develop (STCA).

| Туре                 | : Offices |
|----------------------|-----------|
| <b>Building Size</b> | : 140 sqm |
| Land Size            | • 11/ som |

View

: 114 sqm

- : https://www.petermarkovic.com.au/sale/ vic/inner-city/fitzroy/commercial/offices/7 485250

Paul Markovic 0411866464