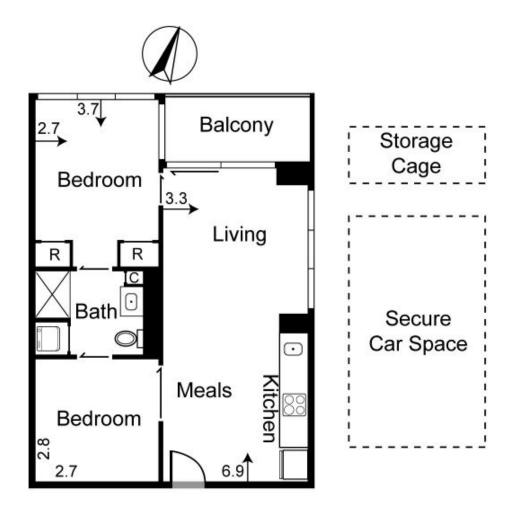

Ideal for the owner occupier or perfect blue chip rental investment.

The prestigious Guilfoyle complex is well positioned close to Royal Botanic Gardens and popular St Kilda Road Boulevard.

This contemporary 2 bedroom apartment has plenty of natural light, open plan living/dining, a stylish kitchen with quality appliances, ample cupboard space and a private outdoor undercover private balcony/terrace with amazing views.

Both bedrooms are ensuited to a sparkling modern central