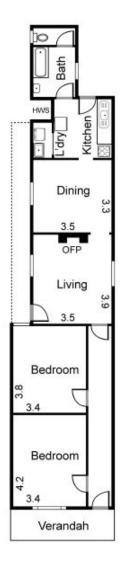

Retaining some ornate features typical of the era, the home features 2 bedrooms, separate living room, kitchen with adjoining dining, bathroom, side drive for off street parking and a huge backyard.

Location is outstanding, close to popular St Georges Road and High Street cafes, bars, restaurants, bike trails and parkland.

## For full version visit the website

Type Price Building Size : 130 sqm Land Size

View

: Development : \$ 995,000

: 372 sqm

: https://www.petermarkovic.com.au/sale/ vic/north/northcote/commercial/develop ment/7485226