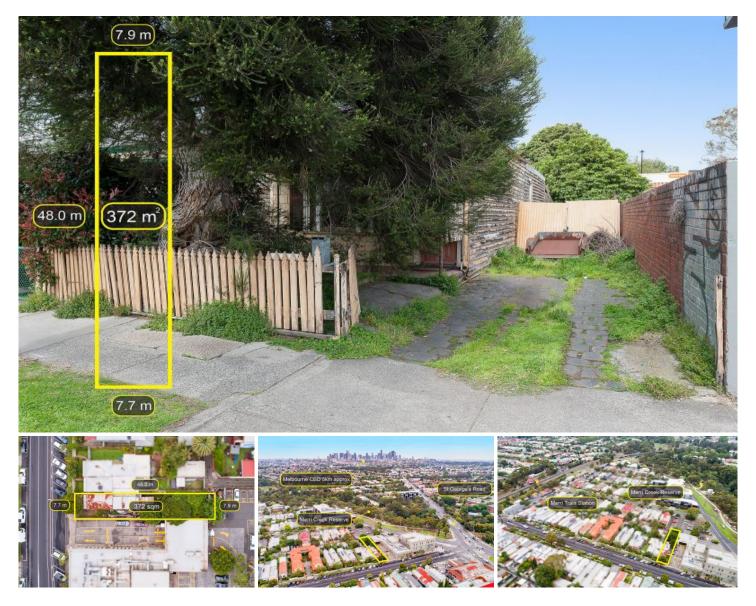

## **12 Charles Street NORTHCOTE VIC**

What a fantastic opportunity to capitalise on this prime Westgarth location with significant development potential.

Showcasing a favourable North Facing aspect, the residence is a traditional block fronted Victorian Terrace with prized side drive, which gives a significant land holding much bigger than most single fronted properties.

Retaining some ornate features typical of the era, the home features 2 bedrooms, separate living room, kitchen with adjoining dining, bathroom, side drive for off street parking and a huge backyard.

Location is outstanding, close to popular St Georges Road and High Street cafes, bars, restaurants, bike trails and parkland.

## For full version visit the website

Type Price Building Size : 130 sqm Land Size

View

: Development : \$ 995,000

: 372 sqm

: https://www.petermarkovic.com.au/sale/ vic/north/northcote/commercial/develop ment/7485226