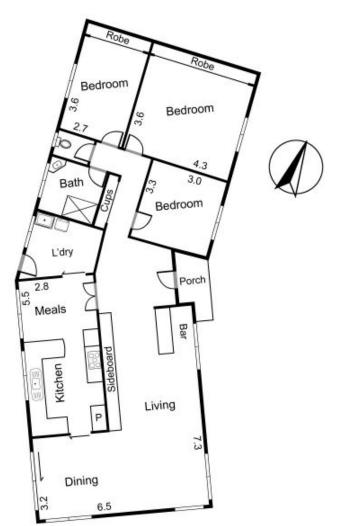

Showcasing 3 bedrooms, generous lounge/dining room with a corner bar, large kitchen with meals, central bathroom and separate laundry.

Featuring ducted heating and split system air conditioning, built in robes, undercover outdoor entertaining area, huge carport to fit 3 cars and well established north facing garden.

View : https://www.petermarkovic.com.au/sale/vic/ north/reservoir/residential/house/7485210

Antonio Lorusso 0477220003

Paul Markovic 0411866464

Site Plan