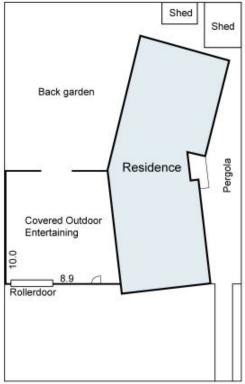

Showcasing 3 bedrooms, generous lounge/dining room with a corner bar, large kitchen with meals, central bathroom and separate laundry.

Featuring ducted heating and split system air conditioning, built in robes, undercover outdoor entertaining area, huge carport to fit 3 cars and well established north facing garden.

View : https://www.petermarkovic.com.au/sale/vic/ north/reservoir/residential/house/7485210

Antonio Lorusso 0477220003

Paul Markovic 0411866464

Site Plan