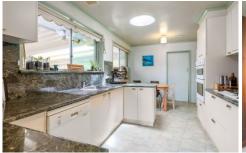

Showcasing 3 bedrooms, generous lounge/dining room with a corner bar, large kitchen with meals, central bathroom and separate laundry.

Featuring ducted heating and split system air conditioning, built in robes, undercover outdoor entertaining area, huge carport to fit 3 cars and well established north facing garden.