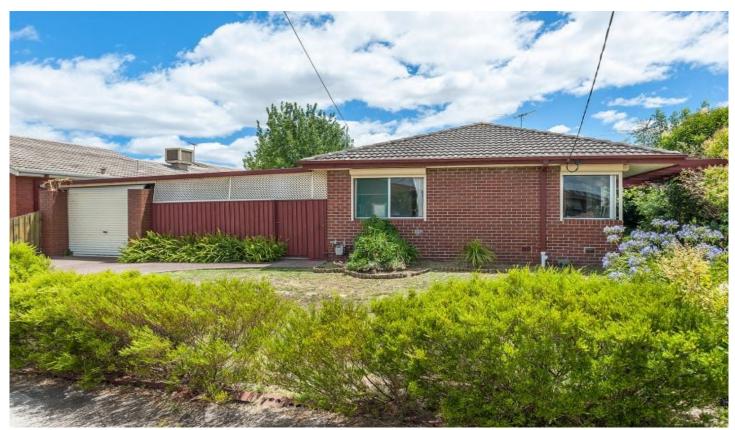

## 20 Pedersen Avenue RESERVOIR VIC

Amazing prospects await the lucky one, with this spacious residence in a favourable lifestyle location.

Presented in comfortable order throughout with scope to update, the home is perfect for the growing family or to add to your investment portfolio.

Showcasing 3 bedrooms, generous lounge/dining room with a corner bar, large kitchen with meals, central bathroom and separate laundry.

Featuring ducted heating and split system air conditioning, built in robes, undercover outdoor entertaining area, huge carport to fit 3 cars and well established north facing garden.

Convenient position with easy access to Metropolitan Ring Road, close to local primary and secondary schools, shops, train station and RMIT University.

For full version visit the website

3 📭 1 🖺 3 🖨

Type : House Price : \$ 663,000 Land Size : 587 sqm