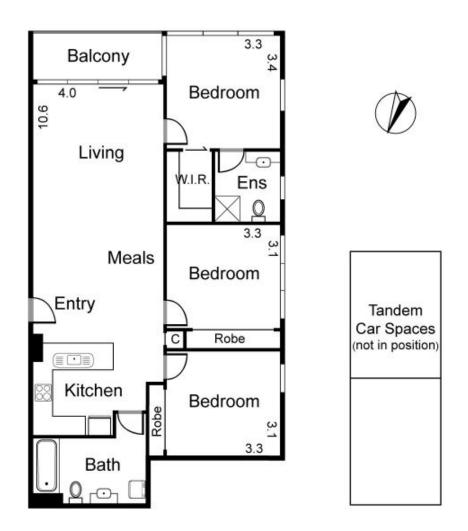

## 1402/668 Bourke Street MELBOURNE VIC

Impressive Proportions, Resort Style Living

Amazing combination of a generous floor plan, sun-drenched sophistication and epic city views. The residence boasts a favourable corner position, family sized 3 bedroom, 2 bathroom, this is the ultimate in glamour living. Maximising space and accentuating good natural light from top to bottom. Perched on the 14th floor, in the tightly held "City Point? building, the abode takes full advantage of an iconic Bourke Street address, close to Southern Cross Station, urban laneway cafes, Marvel Stadium, the leafy greenery of Flagstaff Gardens, Yarra River bike trails and the best that the CBD and Docklands has on offer.

## 3 🕮 2 🟪 2 🖨

Type : Apartment Price : \$ 797,000 Building Size : 110 sqm

iew https://www.pet

: https://www.petermarkovic.com.au/sale/ vic/inner-city/melbourne/residential/apart

ment/7485199

Paul Markovic 0411866464