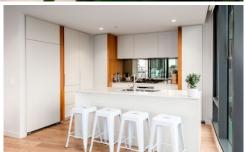

Featuring an outstanding "full apartment width? entertainers terrace, spectacular kitchen with quality designer appliances, oak floors, ducted heating/cooling, stylish central bathroom, laundry, video intercom, storage cage and garage parking for 2.