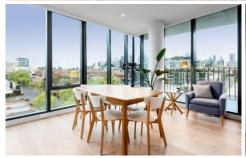

## 702/68 Cambridge Street COLLINGWOOD VIC

This spectacular domain, will have you in awe from every angle.

With breathtaking views over district and CBD, the premier light filled corner position abode, showcases a spacious open plan living/dining, 3 bedrooms with built in robes and master with ensuite.

Featuring an outstanding "full apartment width? entertainers terrace, spectacular kitchen with quality designer appliances, oak floors, ducted heating/cooling, stylish central bathroom, laundry, video intercom, storage cage and garage parking for 2.

Combining double glazed floor to ceiling windows, bespoke joinery and high-end finishes throughout.

The superior John Wardle Architects Holme complex, has an amazing selection of communal areas like a commercial