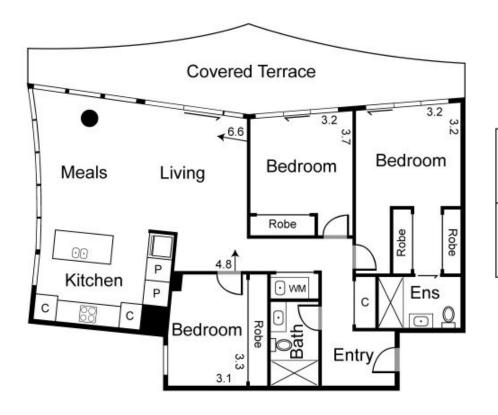

## 702/68 Cambridge Street COLLINGWOOD VIC

This spectacular domain, will have you in awe from every angle.

With breathtaking views over district and CBD, the premier light filled corner position abode, showcases a spacious open plan living/dining, 3 bedrooms with built in robes and master with ensuite.

Featuring an outstanding "full apartment width? entertainers terrace, spectacular kitchen with quality designer appliances, oak floors, ducted heating/cooling, stylish central bathroom, laundry, video intercom, storage cage and garage parking for 2.

Combining double glazed floor to ceiling windows, bespoke joinery and high-end finishes throughout.

The superior John Wardle Architects Holme complex, has an amazing selection of communal areas like a commercial