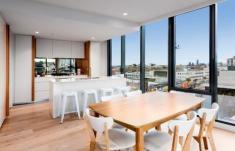

Featuring an outstanding "full apartment width? entertainers terrace, spectacular kitchen with quality designer appliances, oak floors, ducted heating/cooling, stylish central bathroom, laundry, video intercom, storage cage and garage parking for 2.

Combining double glazed floor to ceiling windows, bespoke joinery and high-end finishes throughout.

The superior John Wardle Architects Holme complex, has an amazing selection of communal areas like a commercial