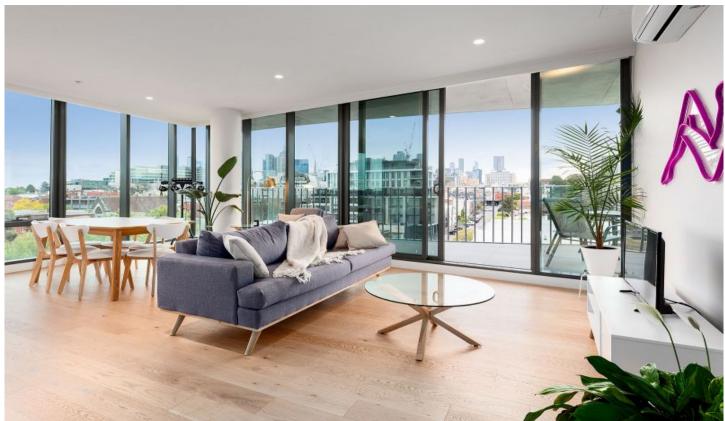

## 702/68 Cambridge Street COLLINGWOOD VIC

This spectacular domain, will have you in awe from every angle.

With breathtaking views over district and CBD, the premier light filled corner position abode, showcases a spacious open plan living/dining, 3 bedrooms with built in robes and master with ensuite.

Featuring an outstanding "full apartment width? entertainers terrace, spectacular kitchen with quality designer appliances, oak floors, ducted heating/cooling, stylish central bathroom, laundry, video intercom, storage cage and garage parking for 2.

Combining double glazed floor to ceiling windows, bespoke joinery and high-end finishes throughout.

The superior John Wardle Architects Holme complex, has an amazing selection of communal areas like a commercial