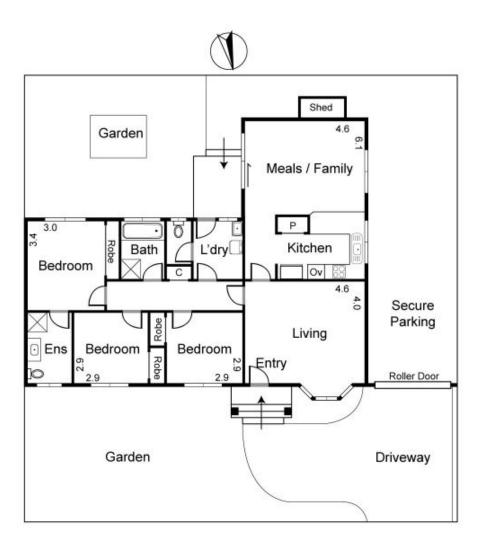

## **1A Laha Crescent PRESTON VIC**

This impressive family home is the perfect entry point for first home buyers and astute rental investors.

Blessed with great natural light throughout, the property showcases an open plan kitchen/dining, spacious living room, three bedrooms with robes, central bathroom and separate laundry.

Featuring master bedroom with ensuite, ducted heating, tranquil courtyard/garden, handy shed and tandem parking for two.

Favourable location, close to parkland, scenic bike trails, great local schools, boutique retail, popular restaurants and cafes.