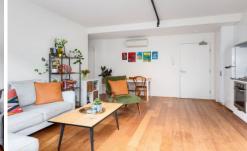

Showcasing a generous open plan living/dining, designer kitchen with quality appliances, large bedroom with built in robes, central bathroom with double shower and tranquil undercover terrace.

This stylish contemporary apartment features timber floorboards, warehouse style lighting, split system heating and cooling, security entrance, convenient lift access, storage cage and car park.