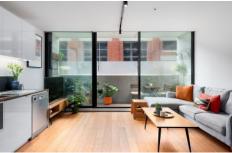

Showcasing a generous open plan living/dining, designer kitchen with quality appliances, large bedroom with built in robes, central bathroom with double shower and tranquil undercover terrace.

This stylish contemporary apartment features timber floorboards, warehouse style lighting, split system heating and cooling, security entrance, convenient lift access, storage cage and car park.