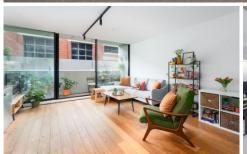

Showcasing a generous open plan living/dining, designer kitchen with quality appliances, large bedroom with built in robes, central bathroom with double shower and tranquil undercover terrace.

This stylish contemporary apartment features timber floorboards, warehouse style lighting, split system heating and cooling, security entrance, convenient lift access, storage cage and car park.