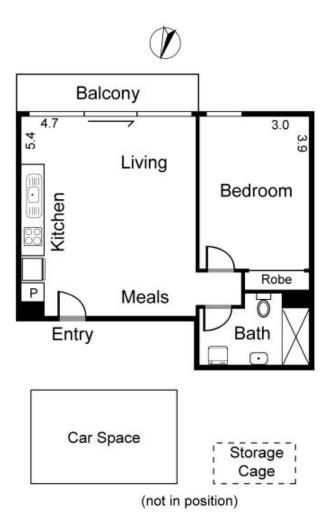

## 109/12 Trenerry Crescent ABBOTSFORD VIC

Favourably positioned down by the banks of the Yarra River, this smart design entry point residence is ideal for both owner occupiers and savvy rental investors.

Showcasing a generous open plan living/dining, designer kitchen with quality appliances, large bedroom with built in robes, central bathroom with double shower and tranquil undercover terrace.

This stylish contemporary apartment features timber floorboards, warehouse style lighting, split system heating and cooling, security entrance, convenient lift access, storage cage and car park.

The location is outstanding, close to the culinary delights of the local area, picturesque bike trails, arts precinct, public transport options and parkland.

Total living is 46sqm (approx).

For full version visit the website