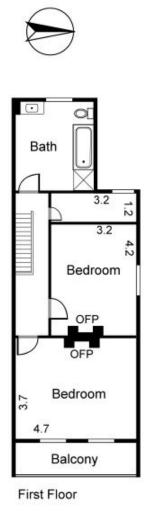

Showcasing 3 bedrooms, family living room, kitchen with meals, central bathroom, separate laundry, high ceilings, open fire places, tranquil courtyard/garden and handy ROW for off street parking.

Favourably positioned at the East Melbourne end of George Street, the property is blessed with easy proximity to the culinary delights of Gertrude and Smith, art galleries, gastro pubs, scenic bike trails and CBD.