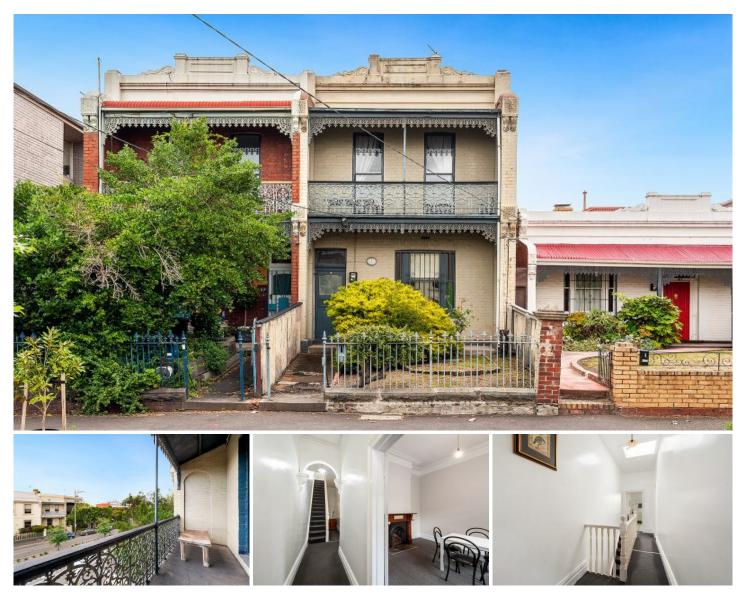

## **39 George Street FITZROY VIC**

A wonderful opportunity exists to secure this magnificent residence, with so much romantic appeal.

With a handsome street presence, the home retains period features typical of the era, offering terrific scope to renovate/extend on this deep block and add significant value.

Showcasing 3 bedrooms, family living room, kitchen with meals, central bathroom, separate laundry, high ceilings, open fire places, tranquil courtyard/garden and handy ROW for off street parking.

Favourably positioned at the East Melbourne end of George Street, the property is blessed with easy proximity to the culinary delights of Gertrude and Smith, art galleries, gastro pubs, scenic bike trails and CBD.