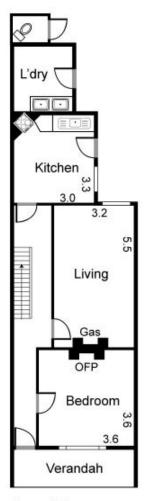

Showcasing 3 bedrooms, family living room, kitchen with meals, central bathroom, separate laundry, high ceilings, open fire places, tranquil courtyard/garden and handy ROW for off street parking.

Favourably positioned at the East Melbourne end of George Street, the property is blessed with easy proximity to the culinary delights of Gertrude and Smith, art galleries, gastro pubs, scenic bike trails and CBD.

Ground Floor