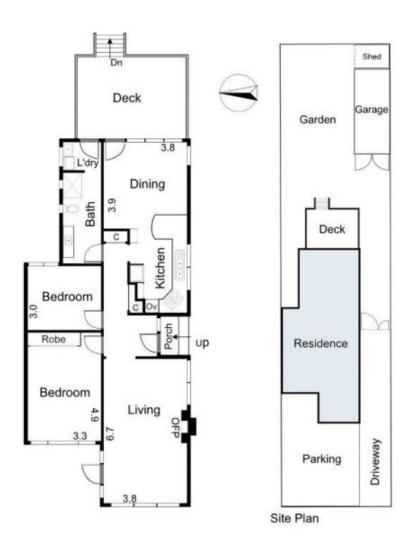

## 358 Station Street BOX HILL SOUTH VIC

Favourably positioned in the coveted Box Hill High zone, this character filled residence is sure to please.

Showcasing 2 large bedrooms, spacious living room, family size bathroom, gourmet kitchen with meals/dining, alfresco deck to enjoy those lovely evenings, overlooking a tranquil garden setting.

Featuring polished timber floors, ducted heating, split system a/c, dishwasher, open fireplace, beautiful timber venetians, gas appliances and side drive to garage.

The semi-detached brick residence is a beautiful combination of classic design and contemporary functionality, offering scope to extend and add further value (STCA).

Superbly positioned, close to Roberts McCubbin Primary, Kingswood College, Box Hill Central, public transport

2 📭 1 🖺 2 🖨

Type : House Land Size : 461 sqm

View : https://www.petermarkovic.com.au/sale/vic/