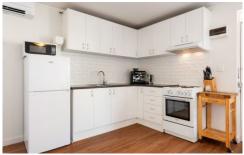

## 6/9 Henry Street HAWTHORN VIC

This totally captivating renovated abode, has an enviable position near Central Gardens (Rocket Park) and the culinary delights and boutique shopping of Auburn Village. The first floor residence showcases a generous open plan living/dining room, stylish kitchen, two large bedrooms with robes, central bathroom, laundry facilities and car parking. Quietly tucked away at the rear of this exclusive block of only 9, the apartment features polished floors, split system cooling/heating and is blessed with good natural light. Outstanding location, close to the action of vibrant Glenferrie Road, scenic bike trails, public transport options, Swinburne University and Melbourne's leading schools.