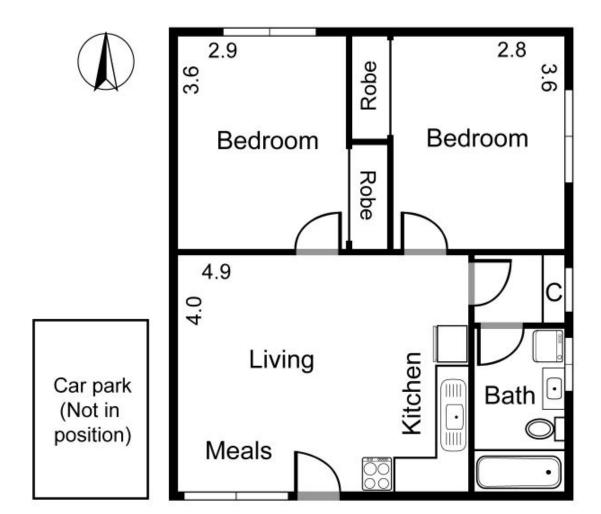

## 6/9 Henry Street HAWTHORN VIC

This totally captivating renovated abode, has an enviable position near Central Gardens (Rocket Park) and the culinary delights and boutique shopping of Auburn Village. The first floor residence showcases a generous open plan living/dining room, stylish kitchen, two large bedrooms with robes, central bathroom, laundry facilities and car parking. Quietly tucked away at the rear of this exclusive block of only 9, the apartment features polished floors, split system cooling/heating and is blessed with good natural light. Outstanding location, close to the action of vibrant Glenferrie Road, scenic bike trails, public transport options, Swinburne University and Melbourne's leading schools.