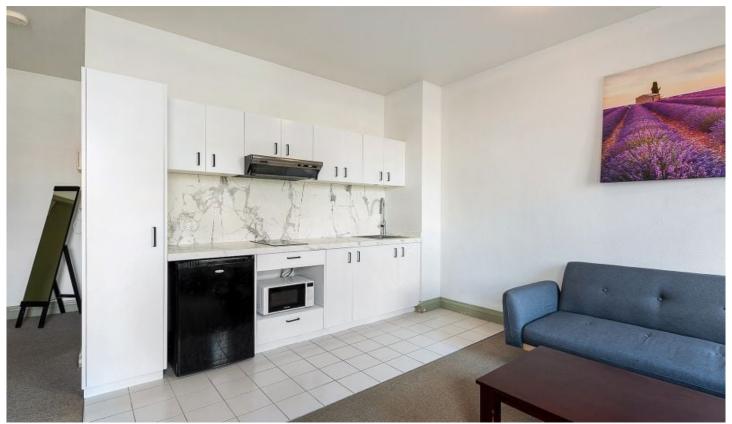

## 602/45 Victoria Parade COLLINGWOOD VIC

"Cambridge Court" is the ideal investment opportunity.

Tranquil communal garden setting, the residence is a generous \*45sqm internal, featuring a large bedroom with walking-in-robes and ensuite, spacious open plan living/dining, and a smart fit out to attract a great rental return.

The apartment currently rented at \$400pw.

The new kitchen boasts stone benchtops from Italian Laminam, arguably the finest in the world and purchased/installed by Signorino Tile Gallary.

Location is outstanding, close to Fitzroy Gardens, RMIT, Catholic University and the culinary delights of popular Smith and Victoria Streets.