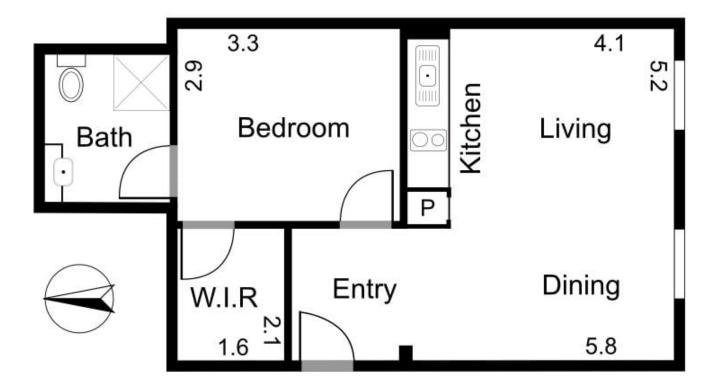

## 602/45 Victoria Parade COLLINGWOOD VIC

"Cambridge Court" is the ideal investment opportunity.

Tranquil communal garden setting, the residence is a generous \*45sqm internal, featuring a large bedroom with walking-in-robes and ensuite, spacious open plan living/dining, and a smart fit out to attract a great rental return.